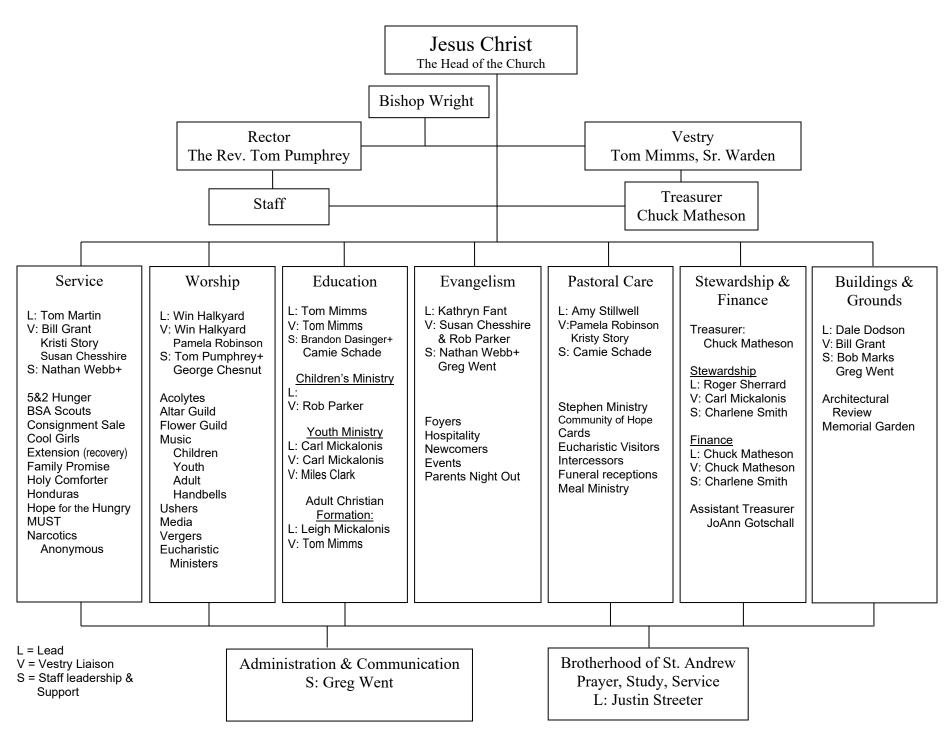

## **Clergy & Staff:**

The Rev. Tom Pumphrey - Rector
The Rev. Nathan Webb - Associate Rector
George Chesnut - Director of Music
Brandon Dasinger - Pastoral Associate (Family Ministries)
Camie Schade - Pastoral Associate (Pastoral Care)
Greg Went - Parish Administrator
Bob Marks - Facilities Manager (reports to PA)
Charlene Smith - Financial Administrator (reports to PA)
Nursery Staff (reports to Family Ministry)
Choir Section Leaders (report to Music)

## **Vestry:**

The Rev. Tom Pumphrey, Rector
Tom Mimms, Senior Warden
Bill Grant, Junior Warden
Pamela Robinson, Clerk, Pastoral Care
Chuck Matheson, Treasurer
Susan Chesshire, Evangelism
Win Halkyard, Worship
Carl Mickalonis, Education
Kristi Story, Service, Pastoral Care
Rob Parker, Education, Evangelism
Miles Clark, Youth Vestry Member

The Brotherhood of St. Andrew is an order of lay Ministry whose chapter at SPSP supports all parish ministries, under the oversight of the Rector.

The Rector oversees the spiritual life of the church, the worship & music, the staff, and the use of the property.

The Vestry oversees the finances and the maintenance of the property.

Together, the Rector and Vestry lead the church in our mission:

Growing Disciples of Jesus Christ