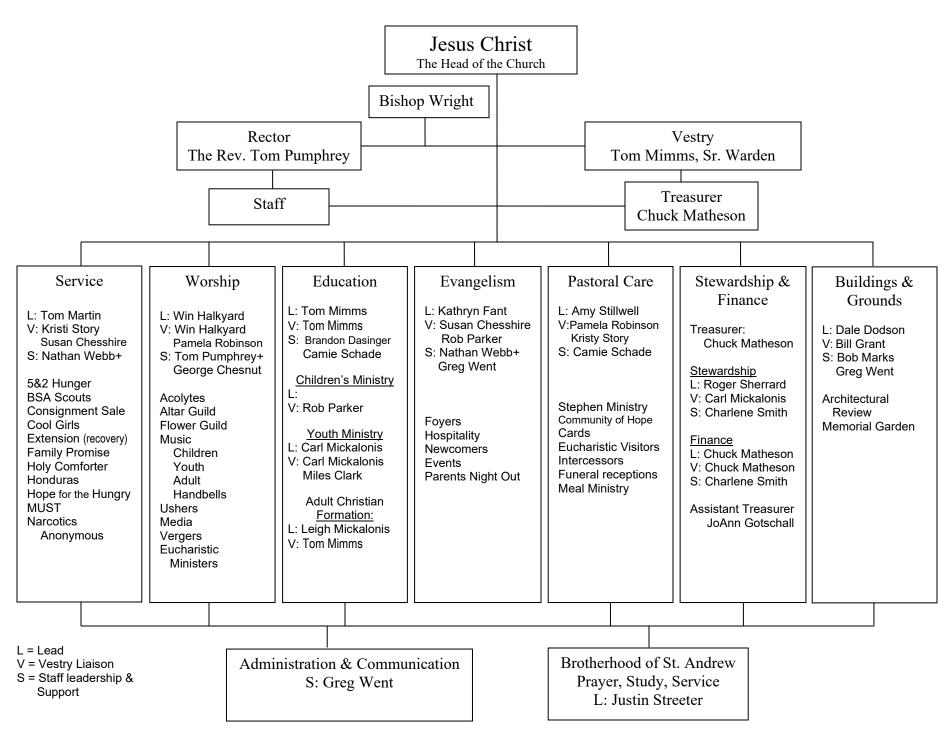

## **Clergy & Staff:**

The Rev. Tom Pumphrey - Rector
The Rev. Nathan Webb - Associate Rector
George Chesnut - Director of Music
Brandon Dasinger - Pastoral Associate (Family Ministries)
Camie Schade - Pastoral Associate (Pastoral Care)
Greg Went - Parish Administrator
Bob Marks - Facilities Manager (reports to PA)
Charlene Smith - Financial Administrator (reports to PA)
Nursery Staff (reports to Family Ministry)
Choir Section Leaders (report to Music)

## Vestry:

The Rev. Tom Pumphrey, Rector
Tom Mimms, Senior Warden
Bill Grant, Junior Warden
Pamela Robinson, Clerk, Pastoral Care
Chuck Matheson, Treasurer
Susan Chesshire, Evangelism
Win Halkyard, Worship
Carl Mickalonis, Education
Kristi Story, Service, Pastoral Care
Rob Parker, Education, Evangelism
\*Miles Clark, Youth Vestry Member
\*Mark Allen Wilson, Recorder

\*Non-Voting

The Brotherhood of St. Andrew is an order of lay Ministry whose chapter at SPSP supports all parish ministries, under the oversight of the Rector.

The Rector oversees the spiritual life of the church, the worship & music, the staff, and the use of the property.

The Vestry oversees the finances and the maintenance of the property.

Together, the Rector and Vestry lead the church in our mission:

Growing Disciples of Jesus Christ